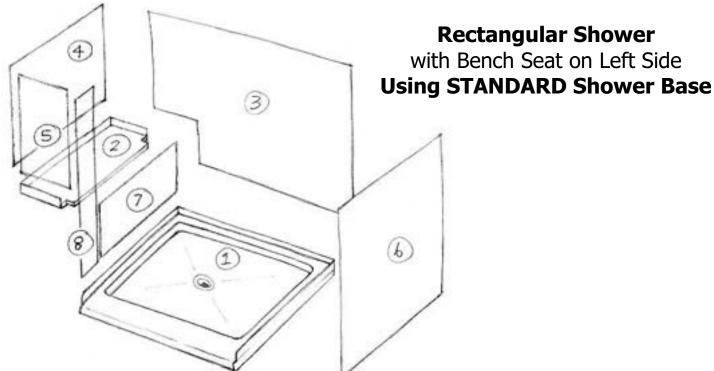

### **Neo-Angle Base**

with Bench Seat on Right Side

**Neo-Angle Base** with Bench Seat on Left Side

Copy this page, write your dimensions on the copy, and fax to us for a quote. **Always give stud-to-stud measurements for base, framing height of bench seat support structure, and distance to top of wall panels from the floor.** We will figure clearances etc.

Circled numbers indicate assembly order.

ShowerDesignTools-03-0826 One of the transfer of the transfer

Belvue, KS 66407 \* (800) 669-9867 \* FAX (800) 393-6699 \* www.onyxcollection.com

Neo-Angle Base

- Recessed Curb on Diagonal -