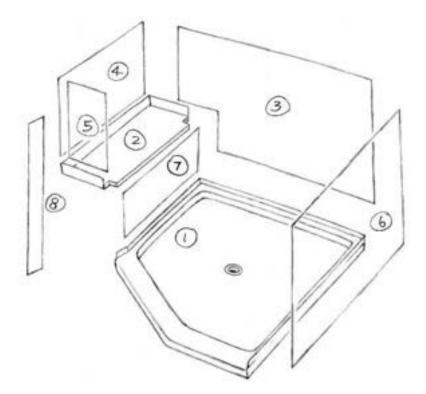

Rectangular Shower - Left Side Offset Curb -

Copy this page, write your dimensions on the copy, and fax to us for a quote.

Always give stud-to-stud measurements, and distance to top of wall panels from the floor.

We will figure clearances etc. Circled numbers indicate assembly order.

Belvue, KS 66407 \* (800) 669-9867 \* FAX (800) 393-6699 \* www.onyxcollection.com

Copy this page, write your dimensions on the copy, and fax to us for a quote. **Always give stud-to-stud measurements for base, framing height of bench seat support structure, and distance to top of wall panels from the floor.** We will figure clearances etc.

Circled numbers indicate assembly order.

ShowerDesignTools-03-0826 One of the control of the

Belvue, KS 66407 \* (800) 669-9867 \* FAX (800) 393-6699 \* www.onyxcollection.com

Copy this page, write your dimensions on the copy, and fax to us for a quote. **Always give stud-to-stud measurements for base, framing height of bench seat support structure, and distance to top of wall panels from the floor.** We will figure clearances etc.