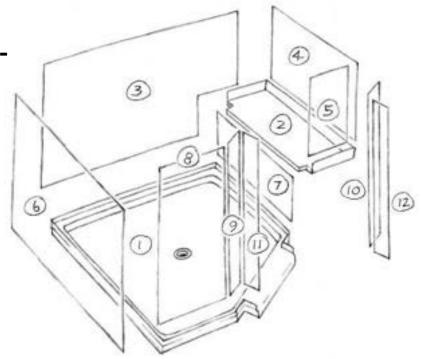

### **Rectangular Shower**

with Bench Seat on Back Wall (view from right side)

### **Rectangular Shower**

with Bench Seat on Back Wall (view from left side)

Copy this page, write your dimensions on the copy, and fax to us for a quote. **Always give stud-to-stud measurements for base, framing height of bench seat support structure, and distance to top of wall panels from the floor.** We will figure clearances etc.

Circled numbers indicate assembly order.

Belvue, KS 66407 \* (800) 669-9867 \* FAX (800) 393-6699 \* www.onyxcollection.com