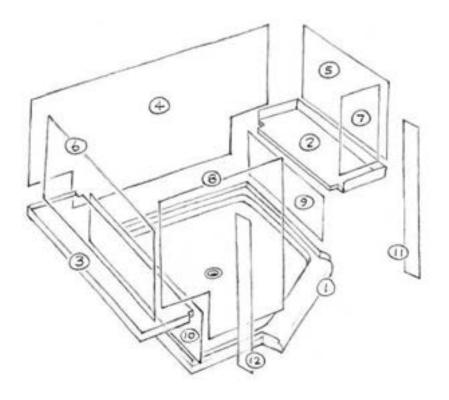

### **Rectangular Shower**

with Bench Seat on Back Wall (view from right side)

### **Rectangular Shower**

with Bench Seat on Back Wall (view from left side)

Copy this page, write your dimensions on the copy, and fax to us for a quote. **Always give stud-to-stud measurements for base, framing height of bench seat support structure, and distance to top of wall panels from the floor.** We will figure clearances etc.

Circled numbers indicate assembly order.

Belvue, KS 66407 \* (800) 669-9867 \* FAX (800) 393-6699 \* www.onyxcollection.com