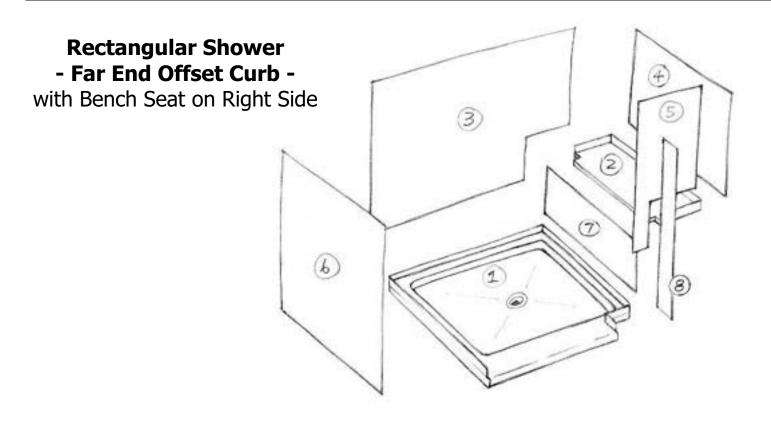

Rectangular Shower - Left Side Offset Curb -

Copy this page, write your dimensions on the copy, and fax to us for a quote.

Always give stud-to-stud measurements, and distance to top of wall panels from the floor.

We will figure clearances etc. Circled numbers indicate assembly order.

Belvue, KS 66407 \* (800) 669-9867 \* FAX (800) 393-6699 \* www.onyxcollection.com

Copy this page, write your dimensions on the copy, and fax to us for a quote. **Always give stud-to-stud measurements for base, framing height of bench seat support structure, and distance to top of wall panels from the floor.** We will figure clearances etc.

Circled numbers indicate assembly order.

ShowerDesignTools-03-0826 One of the control of the

Belvue, KS 66407 \* (800) 669-9867 \* FAX (800) 393-6699 \* www.onyxcollection.com

Copy this page, write your dimensions on the copy, and fax to us for a quote. **Always give stud-to-stud measurements for base, framing height of bench seat support structure, and distance to top of wall panels from the floor.** We will figure clearances etc.