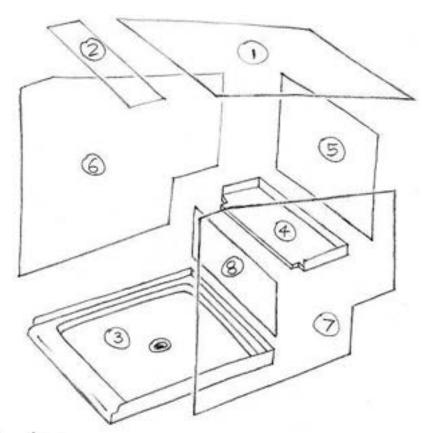

# Rectangular Attic Shower Angled Ceiling Panels with Bench Seat on Back Wall (view from right side)

# Rectangular Attic Shower Angled Ceiling Panels with Bench Seat on Back Wall (view from left side)

Copy this page, write your dimensions on the copy, and fax to us for a quote. **Always give stud-to-stud measurements for base, framing height of bench seat support structure, and distance to top of wall panels from the floor.** We will figure clearances etc.

Circled numbers indicate assembly order.

Belvue, KS 66407 \* (800) 669-9867 \* FAX (800) 393-6699 \* www.onyxcollection.com