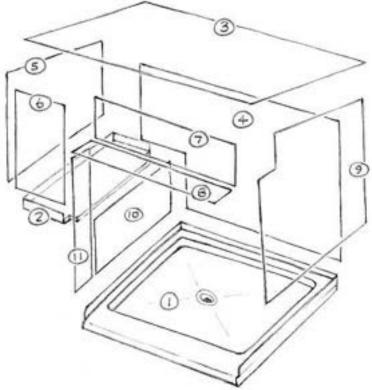

We will figure clearances etc. Circled numbers indicate assembly order.

Belvue, KS 66407 \* (800) 669-9867 \* FAX (800) 393-6699 \* www.onyxcollection.com

Copy this page, write your dimensions on the copy, and fax to us for a quote. **Always give stud-to-stud measurements for base, framing height of bench seat support structure, and distance to top of wall panels from the floor.** We will figure clearances etc.

Circled numbers indicate assembly order.

ShowerDesignTools-03-0826 One of the control of the

Belvue, KS 66407 \* (800) 669-9867 \* FAX (800) 393-6699 \* www.onyxcollection.com

Copy this page, write your dimensions on the copy, and fax to us for a quote. **Always give stud-to-stud measurements for base, framing height of bench seat support structure, and distance to top of wall panels from the floor.** We will figure clearances etc.