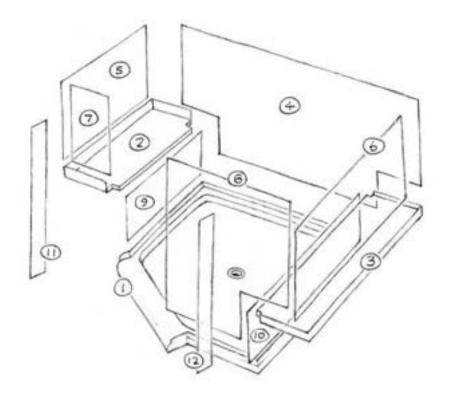

### **Rectangular Shower**

with Bench Seat on Back Wall (view from right side)

### **Rectangular Shower**

with Bench Seat on Back Wall (view from left side)

Copy this page, write your dimensions on the copy, and fax to us for a quote. **Always give stud-to-stud measurements for base, framing height of bench seat support structure, and distance to top of wall panels from the floor.** We will figure clearances etc.

Circled numbers indicate assembly order.

Belvue, KS 66407 \* (800) 669-9867 \* FAX (800) 393-6699 \* www.onyxcollection.com