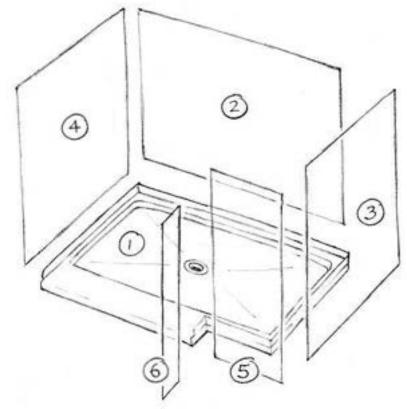

FILL IN THE DIMENSIONS AND FAX THIS TO US WITH YOUR ORDER FORM

LavatoryDesignTools-03-0212 003

Belvue, KS 66407 \* (800) 669-9867 \* FAX (800) 393-6699 \* www.onyxcollection.com

Rectangular Shower - Right Side Offset Curb -

Rectangular Shower - Left Side Offset Curb -

Copy this page, write your dimensions on the copy, and fax to us for a quote.

Always give stud-to-stud measurements, and distance to top of wall panels from the floor.

We will figure clearances etc. Circled numbers indicate assembly order.

Belvue, KS 66407 \* (800) 669-9867 \* FAX (800) 393-6699 \* www.onyxcollection.com

Copy this page, write your dimensions on the copy, and fax to us for a quote. **Always give stud-to-stud measurements for base, framing height of bench seat support structure, and distance to top of wall panels from the floor.** We will figure clearances etc.