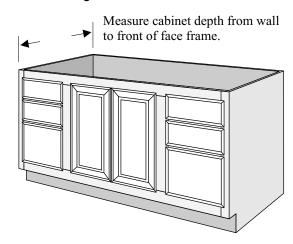

# Single Bowl Centered Lavatory

Answers to common questions:

- The dimensions of your vanity cabinet will tell you the correct dimensions and bowl layout of your Lavatory.
- The center of the bowl should line up with the center between the cabinet doors.
- The Lavatory should overhang the cabinet in the front. The correct Lavatory depth should be 1" greater than the cabinet depth.
- The Lavatory should overhang the cabinet on any ends that are not against walls. The correct Lavatory width should be greater than the cabinet width by 1/2" for each open end.
- A raised edge can be put on the front and both ends of a standard size, or on the front and only one end of a custom size.
- If a wall-side of the Lavatory is actually against a linen cabinet that is not as deep as the Lavatory, the corner that will stick out past the cabinet will also need to be finished.