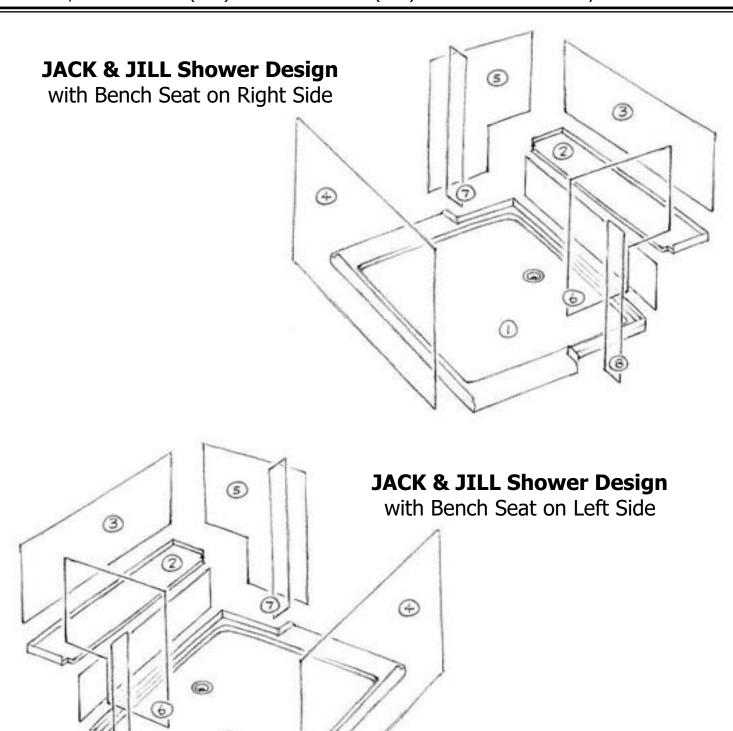

Copy this page, write your dimensions on the copy, and fax to us for a quote. **Always give stud-to-stud measurements for base, framing height of bench seat support structure, and distance to top of wall panels from the floor.** We will figure clearances etc.

Circled numbers indicate assembly order.

ShowerDesignTools-03-0826 One of the control of the

Belvue, KS 66407 \* (800) 669-9867 \* FAX (800) 393-6699 \* www.onyxcollection.com

Copy this page, write your dimensions on the copy, and fax to us for a quote. **Always give stud-to-stud measurements for base, framing height of bench seat support structure, and distance to top of wall panels from the floor.** We will figure clearances etc.