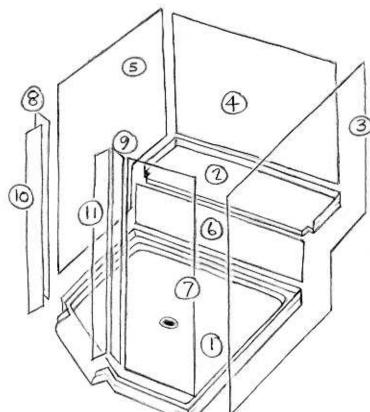

Rectangular Shower - Left Side Offset Curb -

Copy this page, write your dimensions on the copy, and fax to us for a quote.

Always give stud-to-stud measurements, and distance to top of wall panels from the floor.

We will figure clearances etc. Circled numbers indicate assembly order.

Belvue, KS 66407 \* (800) 669-9867 \* FAX (800) 393-6699 \* www.onyxcollection.com

Copy this page, write your dimensions on the copy, and fax to us for a quote. **Always give stud-to-stud measurements for base, framing height of bench seat support structure, and distance to top of wall panels from the floor.** We will figure clearances etc.

Circled numbers indicate assembly order.

ShowerDesignTools-03-0826 One of the control of the

Belvue, KS 66407 \* (800) 669-9867 \* FAX (800) 393-6699 \* www.onyxcollection.com

Copy this page, write your dimensions on the copy, and fax to us for a quote. **Always give stud-to-stud measurements for base, framing height of bench seat support structure, and distance to top of wall panels from the floor.** We will figure clearances etc.