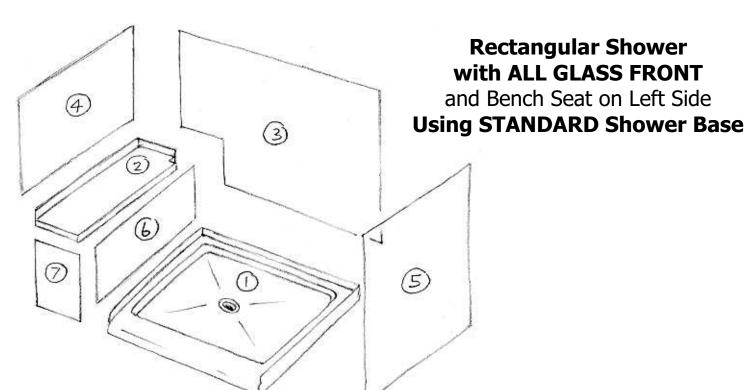

We will figure clearances etc. Circled numbers indicate assembly order.

Belvue, KS 66407 \* (800) 669-9867 \* FAX (800) 393-6699 \* www.onyxcollection.com

Copy this page, write your dimensions on the copy, and fax to us for a quote. **Always give stud-to-stud measurements for base, framing height of bench seat support structure, and distance to top of wall panels from the floor.** We will figure clearances etc.

Circled numbers indicate assembly order.

ShowerDesignTools-03-0826 One of the control of the

Belvue, KS 66407 \* (800) 669-9867 \* FAX (800) 393-6699 \* www.onyxcollection.com

Copy this page, write your dimensions on the copy, and fax to us for a quote. **Always give stud-to-stud measurements for base, framing height of bench seat support structure, and distance to top of wall panels from the floor.** We will figure clearances etc.