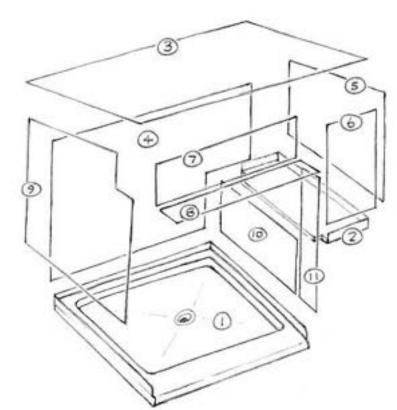

Circled numbers indicate assembly order.

Belvue, KS 66407 \* (800) 669-9867 \* FAX (800) 393-6699 \* www.onyxcollection.com