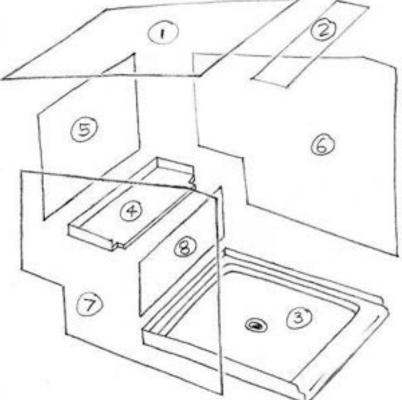

# Rectangular Attic Shower Angled Ceiling Panels with Bench Seat on Back Wall (view from right side)

# Rectangular Attic Shower Angled Ceiling Panels with Bench Seat on Back Wall (view from left side)

Copy this page, write your dimensions on the copy, and fax to us for a quote. **Always give stud-to-stud measurements for base, framing height of bench seat support structure, and distance to top of wall panels from the floor.** We will figure clearances etc.

Circled numbers indicate assembly order.

Belvue, KS 66407 \* (800) 669-9867 \* FAX (800) 393-6699 \* www.onyxcollection.com