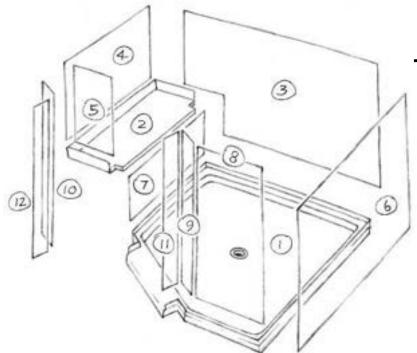

### **Rectangular Shower**

with Bench Seat on Back Wall (view from right side)

### **Rectangular Shower**

with Bench Seat on Back Wall (view from left side)

Copy this page, write your dimensions on the copy, and fax to us for a quote. **Always give stud-to-stud measurements for base, framing height of bench seat support structure, and distance to top of wall panels from the floor.** We will figure clearances etc.

Circled numbers indicate assembly order.

Belvue, KS 66407 \* (800) 669-9867 \* FAX (800) 393-6699 \* www.onyxcollection.com