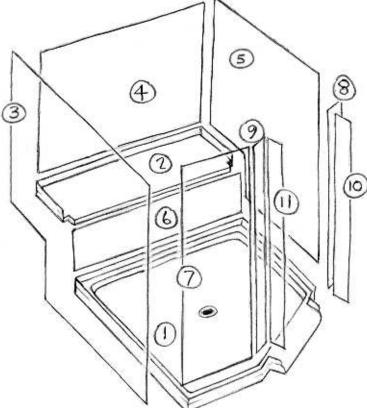

Rectangular Shower - Left Side Offset Curb -

Copy this page, write your dimensions on the copy, and fax to us for a quote.

Always give stud-to-stud measurements, and distance to top of wall panels from the floor.

We will figure clearances etc. Circled numbers indicate assembly order.

Belvue, KS 66407 \* (800) 669-9867 \* FAX (800) 393-6699 \* www.onyxcollection.com

Copy this page, write your dimensions on the copy, and fax to us for a quote. **Always give stud-to-stud measurements for base, framing height of bench seat support structure, and distance to top of wall panels from the floor.** We will figure clearances etc.

Circled numbers indicate assembly order.

ShowerDesignTools-03-0826 One of the control of the

Belvue, KS 66407 \* (800) 669-9867 \* FAX (800) 393-6699 \* www.onyxcollection.com

Copy this page, write your dimensions on the copy, and fax to us for a quote. **Always give stud-to-stud measurements for base, framing height of bench seat support structure, and distance to top of wall panels from the floor.** We will figure clearances etc.