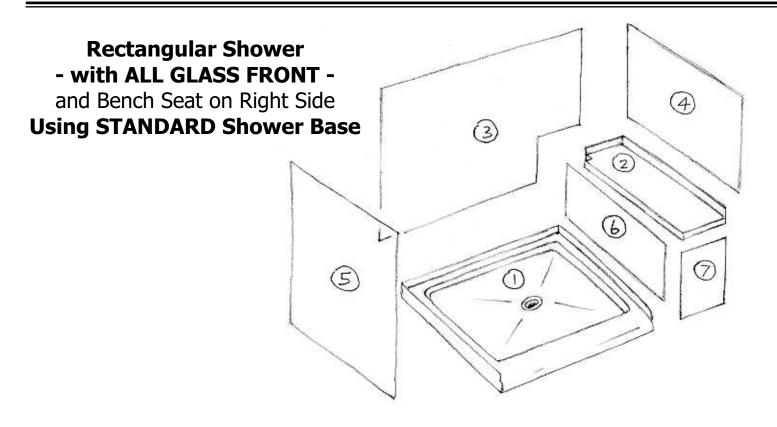

We will figure clearances etc. Circled numbers indicate assembly order.

Belvue, KS 66407 \* (800) 669-9867 \* FAX (800) 393-6699 \* www.onyxcollection.com

Copy this page, write your dimensions on the copy, and fax to us for a quote. **Always give stud-to-stud measurements for base, framing height of bench seat support structure, and distance to top of wall panels from the floor.** We will figure clearances etc.

Circled numbers indicate assembly order.

ShowerDesignTools-03-0826 One of the control of the

Belvue, KS 66407 \* (800) 669-9867 \* FAX (800) 393-6699 \* www.onyxcollection.com

Copy this page, write your dimensions on the copy, and fax to us for a quote. **Always give stud-to-stud measurements for base, framing height of bench seat support structure, and distance to top of wall panels from the floor.** We will figure clearances etc.