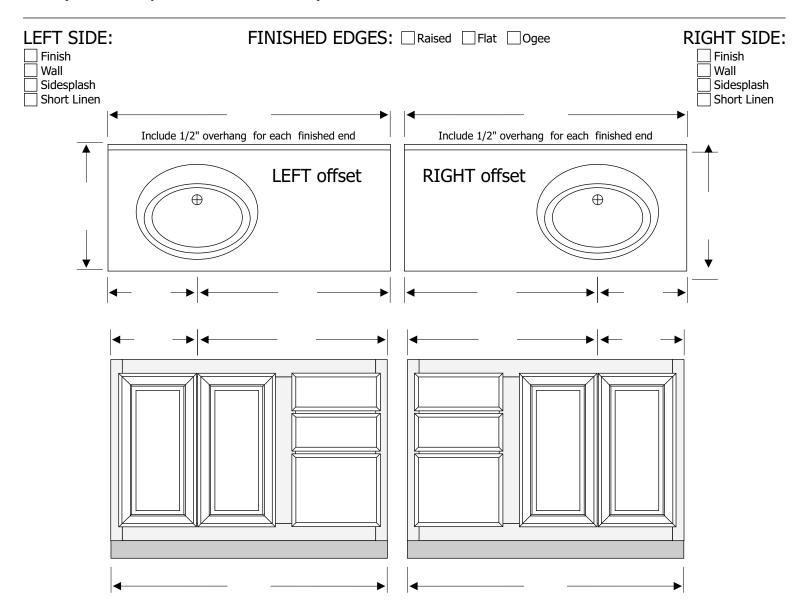

### Answers to common questions:

- The dimensions of your vanity cabinet will tell you the correct dimensions and bowl layout of your Lavatory.
- The center of each bowl should line up with the center between the cabinet doors.
- The Lavatory should overhang the cabinet in the front. The correct Lavatory depth should be 1" greater than the cabinet depth.
- The Lavatory should overhang the cabinet on any ends that are not against walls. The correct Lavatory width should be greater than the cabinet width by 1/2" for each open end.
- A raised edge can be put on the front and both ends of a standard size, or on the front and only one end of a custom size.
- If a wall-side of the Lavatory is actually against a linen cabinet that is not as deep as the Lavatory, the corner that will stick out past the cabinet will also need to be finished.

# FINISHED EDGES: Raised Flat Ogee | Dimension should include 1/2" overhang for each finished end | RIGHT SIDE: Finish Wall Sidesplash Short Linen | Finish S

FILL IN THE DIMENSIONS AND FAX THIS TO US WITH YOUR ORDER FORM