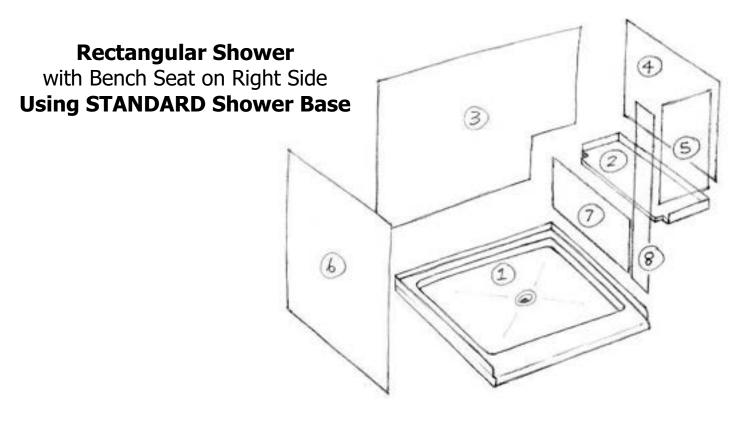

### **Neo-Angle Base**

with Bench Seat on Right Side

**Neo-Angle Base** with Bench Seat on Left Side

Copy this page, write your dimensions on the copy, and fax to us for a quote. **Always give stud-to-stud measurements for base, framing height of bench seat support structure, and distance to top of wall panels from the floor.** We will figure clearances etc.

Circled numbers indicate assembly order.

ShowerDesignTools-03-0826 One of the transfer of the transfer

Belvue, KS 66407 \* (800) 669-9867 \* FAX (800) 393-6699 \* www.onyxcollection.com

Neo-Angle Base

- Recessed Curb on Diagonal -