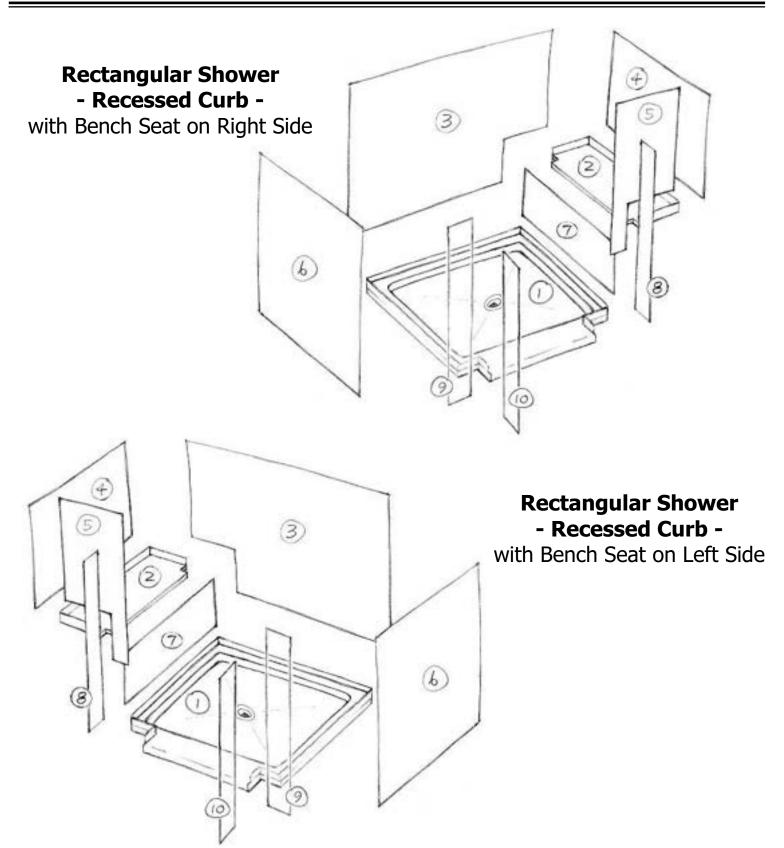

Circled numbers indicate assembly order.

ShowerDesignTools-03-0826 One of the control of the

Belvue, KS 66407 \* (800) 669-9867 \* FAX (800) 393-6699 \* www.onyxcollection.com

Copy this page, write your dimensions on the copy, and fax to us for a quote. **Always give stud-to-stud measurements for base, framing height of bench seat support structure, and distance to top of wall panels from the floor.** We will figure clearances etc.

Circled numbers indicate assembly order.

Belvue, KS 66407 \* (800) 669-9867 \* FAX (800) 393-6699 \* www.onyxcollection.com