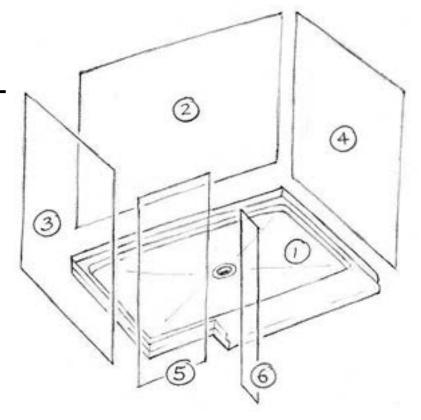

FILL IN THE DIMENSIONS AND FAX THIS TO US WITH YOUR ORDER FORM

LavatoryDesignTools-03-0212 003

Belvue, KS 66407 \* (800) 669-9867 \* FAX (800) 393-6699 \* www.onyxcollection.com

Rectangular Shower - Right Side Offset Curb -

Rectangular Shower - Left Side Offset Curb -

Copy this page, write your dimensions on the copy, and fax to us for a quote.

Always give stud-to-stud measurements, and distance to top of wall panels from the floor.

We will figure clearances etc. Circled numbers indicate assembly order.

Belvue, KS 66407 \* (800) 669-9867 \* FAX (800) 393-6699 \* www.onyxcollection.com

Copy this page, write your dimensions on the copy, and fax to us for a quote. **Always give stud-to-stud measurements for base, framing height of bench seat support structure, and distance to top of wall panels from the floor.** We will figure clearances etc.