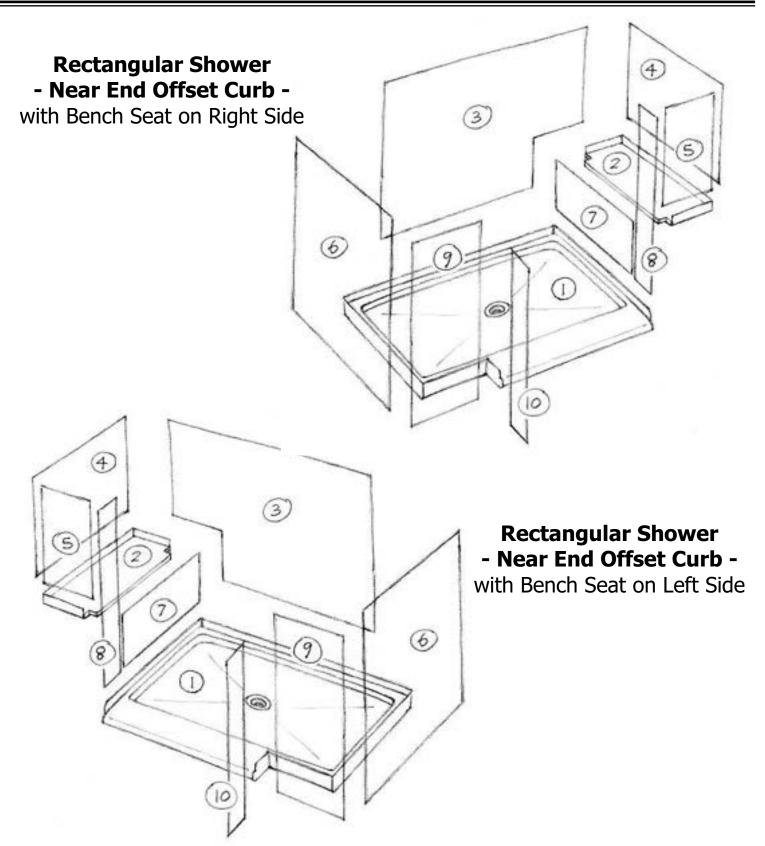

Circled numbers indicate assembly order.

ShowerDesignTools-03-0826 United Harrisotts indicate assembly of definition of the control of th

Belvue, KS 66407 \* (800) 669-9867 \* FAX (800) 393-6699 \* www.onyxcollection.com

Copy this page, write your dimensions on the copy, and fax to us for a quote. **Always give stud-to-stud measurements for base, framing height of bench seat support structure, and distance to top of wall panels from the floor.** We will figure clearances etc.

Circled numbers indicate assembly order.

ShowerDesignTools-03-0826 One of the control of the

Belvue, KS 66407 \* (800) 669-9867 \* FAX (800) 393-6699 \* www.onyxcollection.com

Copy this page, write your dimensions on the copy, and fax to us for a quote. **Always give stud-to-stud measurements for base, framing height of bench seat support structure, and distance to top of wall panels from the floor.** We will figure clearances etc.