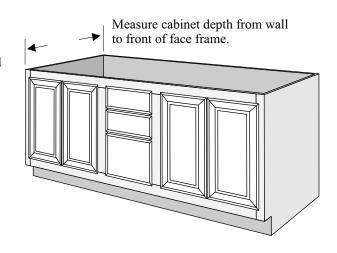

# Double Bowl Lavatory

### Answers to common questions:

- The dimensions of your vanity cabinet will tell you the correct dimensions and bowl layout of your Lavatory.
- The center of each bowl should line up with the center between the cabinet doors.
- The Lavatory should overhang the cabinet in the front. The correct Lavatory depth should be 1" greater than the cabinet depth.
- The Lavatory should overhang the cabinet on any ends that are not against walls. The correct Lavatory width should be greater than the cabinet width by 1/2" for each open end.
- A raised edge can be put on the front and both ends of a standard size, or on the front and only one end of a custom size.
- If a wall-side of the Lavatory is actually against a linen cabinet that is not as deep as the Lavatory, the corner that will stick out past the cabinet will also need to be finished.