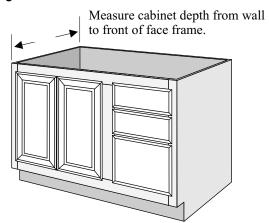

# Single Bowl Offset Lavatory

### Answers to common questions:

- The dimensions of your vanity cabinet will tell you the correct dimensions and bowl layout of your Lavatory.
- The center of the bowl should line up with the center between the cabinet doors.
- The Lavatory should overhang the cabinet in the front. The correct Lavatory depth should be 1" greater than the cabinet depth.
- The Lavatory should overhang the cabinet on any ends that are not against walls. The correct Lavatory width should be greater than the cabinet width by 1/2" for each open end.
- A raised edge can be put on the front and both ends of a standard size, or on the front and only one end of a custom size.
- If a wall-side of the Lavatory is actually against a linen cabinet that is not as deep as the Lavatory, the corner that will stick out past the cabinet will also