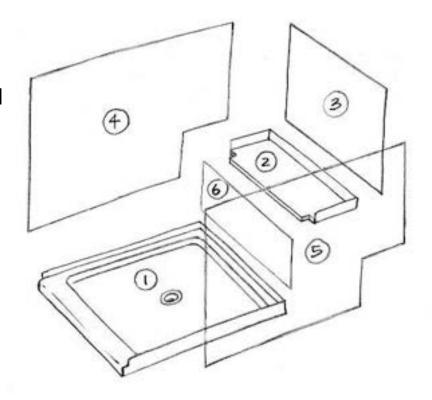

### **Rectangular Shower**

with Bench Seat on Back Wall (view from right side)

### **Rectangular Shower**

with Bench Seat on Back Wall (view from left side)

Copy this page, write your dimensions on the copy, and fax to us for a quote. **Always give stud-to-stud measurements for base, framing height of bench seat support structure, and distance to top of wall panels from the floor.** We will figure clearances etc.

Circled numbers indicate assembly order.

Belvue, KS 66407 \* (800) 669-9867 \* FAX (800) 393-6699 \* www.onyxcollection.com