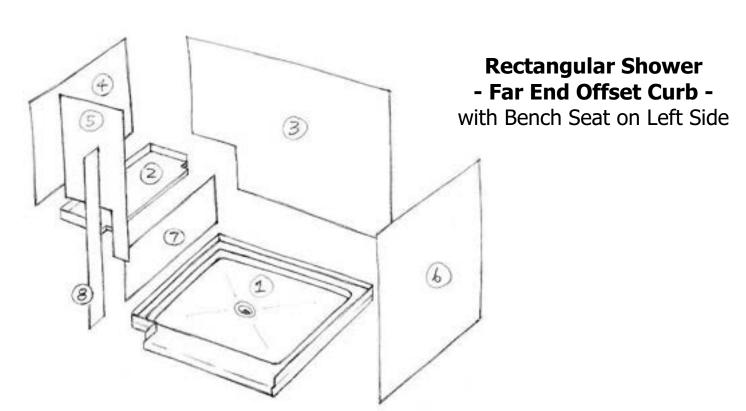

Rectangular Shower - Left Side Offset Curb -

Copy this page, write your dimensions on the copy, and fax to us for a quote.

Always give stud-to-stud measurements, and distance to top of wall panels from the floor.

We will figure clearances etc. Circled numbers indicate assembly order.

Belvue, KS 66407 \* (800) 669-9867 \* FAX (800) 393-6699 \* www.onyxcollection.com

Copy this page, write your dimensions on the copy, and fax to us for a quote. **Always give stud-to-stud measurements for base, framing height of bench seat support structure, and distance to top of wall panels from the floor.** We will figure clearances etc.

Circled numbers indicate assembly order.

ShowerDesignTools-03-0826 One of the control of the

Belvue, KS 66407 \* (800) 669-9867 \* FAX (800) 393-6699 \* www.onyxcollection.com

Copy this page, write your dimensions on the copy, and fax to us for a quote. **Always give stud-to-stud measurements for base, framing height of bench seat support structure, and distance to top of wall panels from the floor.** We will figure clearances etc.