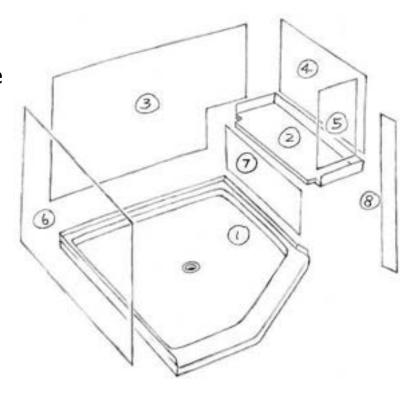

Rectangular Shower - Left Side Offset Curb -

Copy this page, write your dimensions on the copy, and fax to us for a quote.

Always give stud-to-stud measurements, and distance to top of wall panels from the floor.

We will figure clearances etc. Circled numbers indicate assembly order.

Belvue, KS 66407 \* (800) 669-9867 \* FAX (800) 393-6699 \* www.onyxcollection.com

Copy this page, write your dimensions on the copy, and fax to us for a quote. **Always give stud-to-stud measurements for base, framing height of bench seat support structure, and distance to top of wall panels from the floor.** We will figure clearances etc.

Circled numbers indicate assembly order.

ShowerDesignTools-03-0826 One of the control of the

Belvue, KS 66407 \* (800) 669-9867 \* FAX (800) 393-6699 \* www.onyxcollection.com

Copy this page, write your dimensions on the copy, and fax to us for a quote. **Always give stud-to-stud measurements for base, framing height of bench seat support structure, and distance to top of wall panels from the floor.** We will figure clearances etc.