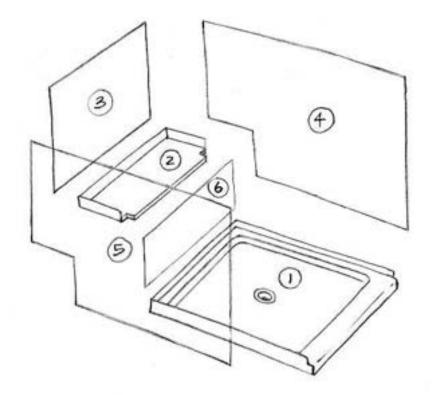

### **Rectangular Shower**

with Bench Seat on Back Wall (view from right side)

### **Rectangular Shower**

with Bench Seat on Back Wall (view from left side)

Copy this page, write your dimensions on the copy, and fax to us for a quote. **Always give stud-to-stud measurements for base, framing height of bench seat support structure, and distance to top of wall panels from the floor.** We will figure clearances etc.

Circled numbers indicate assembly order.

Belvue, KS 66407 \* (800) 669-9867 \* FAX (800) 393-6699 \* www.onyxcollection.com