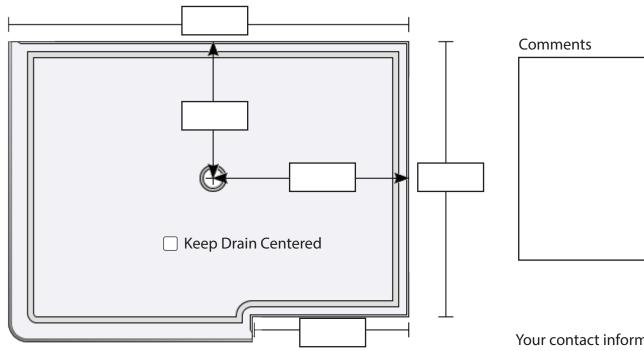

## **Enter Dual Curb Offest Left Base Dimensions**

## Measurements entered below are:

Stud-to-Stud (most common) (We will deduct 1/8" per wall for proper clearance)

**Actual Size Needed** 

Please remember that bases need 1/8" clearance per wall side (We will make exact as marked)